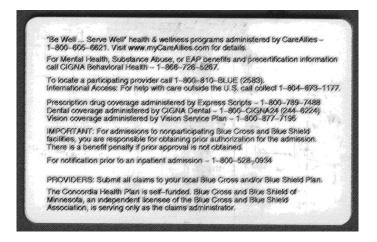

# Required Insurance Details

Enclose a copy of the front and back of your insurance card.

#### **Insurance Card:**